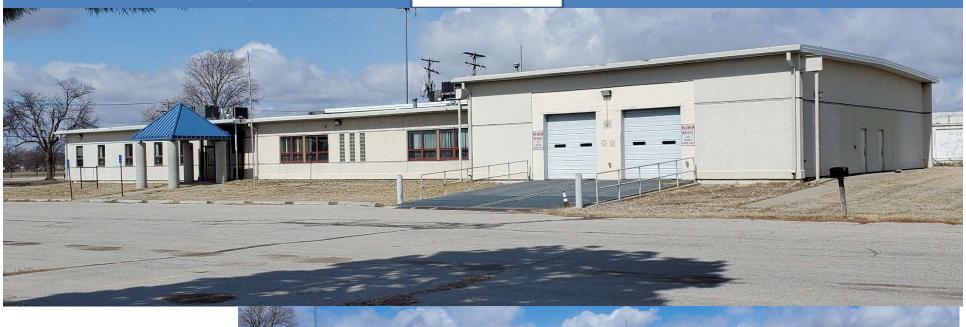

# 12,818 SF - OFFICE & LAB SPACE

LEASE RATE: \$6.95 PSF MG

Original building built in 1955, with a complete renovation in 2006, this one story masonry structure has a concrete floor with at-grade access. There is approximately 11,168sf of office/lab space included with an additional 1,650sf of storage space with two loading docks. This property is located two (2) miles from Nebraska Highway 34, less than three (3) miles from I-80, and ten (10) minutes from downtown Lincoln. Property has the potential to be included in a Foreign Trade Zone. You can see more of this area at www.LNKenterprisepark.com.

#### **LOCATION:**

**FOR LEASE**: Building 978 4130 NW 37th Lincoln, NE

For more information contact:

DAVID HARING

EXECUTIVE DIRECTOR

LINCOLN AIRPORT AUTHORITY

402 458-2400 OR ADMINISTRATION@LINCOLNAIRPORT.COM