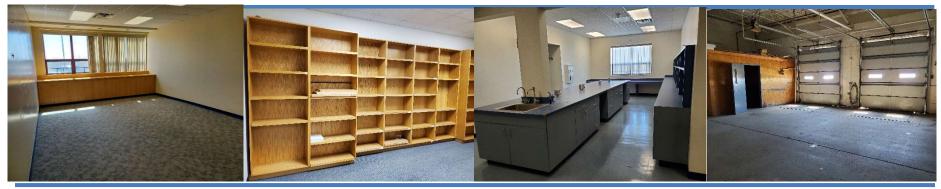

# 12,818 SF - OFFICE & LAB SPACE

LEASE RATE: \$6.95 PSF MG

Original building built in 1955, with a complete renovation in 2006, this one story masonry structure has a concrete floor with at-grade access. There is approximately 11,168sf of office/lab space included with an additional 1,650sf of storage space with two loading docks. This property is located two (2) miles from Nebraska Highway 34, less than three (3) miles from I-80, and ten (10) minutes from downtown Lincoln. Property has the potential to be included in a Foreign Trade Zone. You can see more of this area at www.LNKenterprisepark.com.

### **AVAILABILITY**:

| Total Available SF           | 12,818 SF    |
|------------------------------|--------------|
| Includes Office/Lab Space    | 11,168 SF    |
| Loading Dock Space Available | 1,650 SF     |
| Lease Rate                   | \$6.95 SF MG |