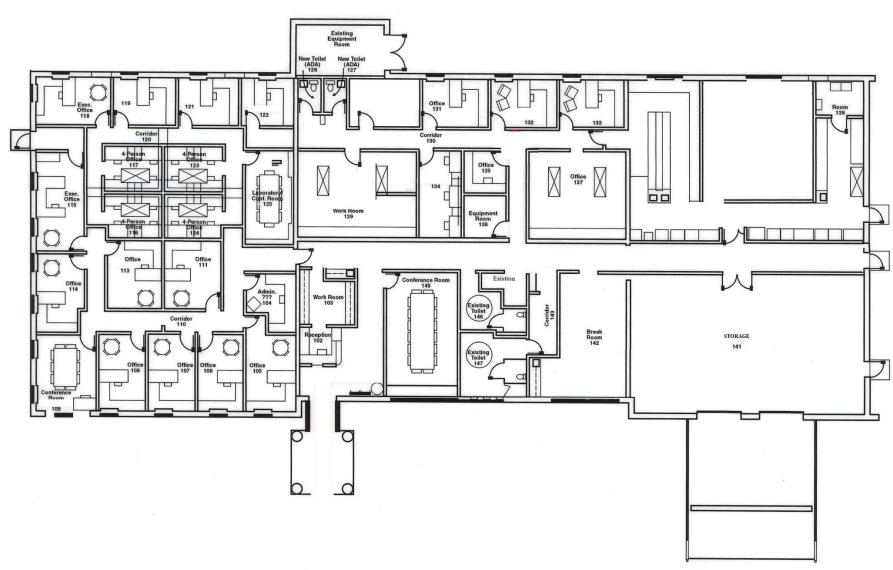

# 12,818 SF - OFFICE & LAB SPACE

LEASE RATE: \$6.95 PSF MG

Original building built in 1955, with a complete renovation in 2006, this one story masonry structure has a concrete floor with at-grade access. There is approximately 11,168sf of office/lab space included with an additional 1,650sf of storage space with two loading docks. This property is located two (2) miles from Nebraska Highway 34, less than three (3) miles from I-80, and ten (10) minutes from downtown Lincoln. Property has the potential to be included in a Foreign Trade Zone. You can see more of this area at www.LNKenterprisepark.com.

### **AVAILABILITY**:

| Total Available SF           | 12,818 SF    |
|------------------------------|--------------|
| Includes Office/Lab Space    | 11,168 SF    |
| Loading Dock Space Available | 1,650 SF     |
| Lease Rate                   | \$6.95 SF MG |